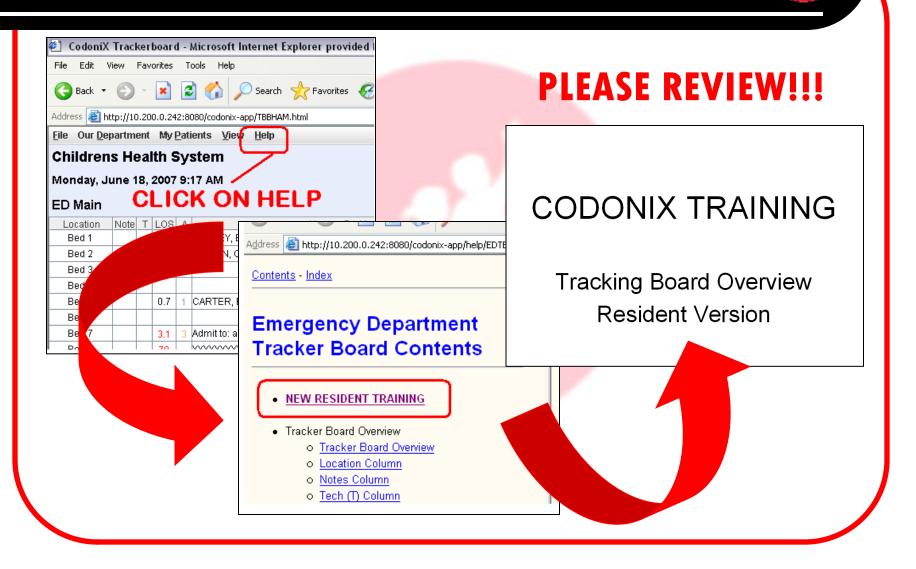

|  |  |  |  |  |  |  |  |  |
|                        |                                                                                                                                                            |  |  |  |  |  |  |  |  |  |
|                        |                                                                                                                                                            |  |  |  |  |  |  |  |  |  |
|                        | CURRENT USER: Daniel Heisler, Lead Analyst TREATING PROVIDER: No Assigned Provider                                                                         |  |  |  |  |  |  |  |  |  |

Ĩ

# CodoniX Notes — More Training



# CodoniX Notes — Clinical Help

#### For assistance with clinical issues:

- 1. Charge Nurse on Duty
- 2. Nurse
- 3. Attending Physicians



## CodoniX Notes — Conclusion

For technical questions or assistance, contact Information Technology Customer Support 24 hours/365 days: Phone – 205.638.6568 Email – GetHelp@ChildrensAL.org

# Thank you!

**Click to GO to Trackerboard now!**