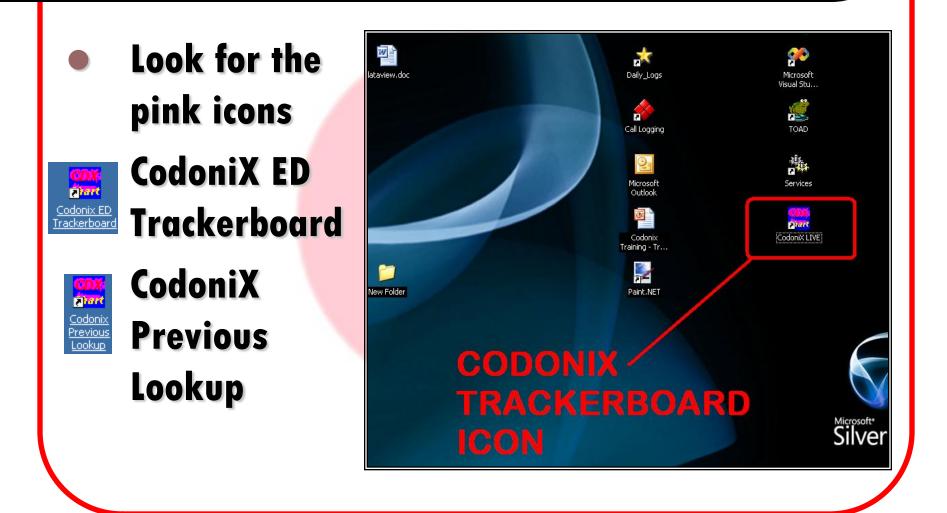

# CodoniX Notes - Icons

- Nursing Documentation Live in 2003
- Physician Documentation Live in 2006
- Complete Electronic Charting Mechanism from beginning to end
  - Application is completely web-based
    - There are two modules: Trackerboard and Previous Lookup